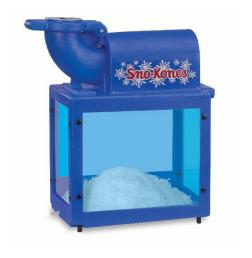

# **Used Gold Medal 1888 Sno-King Sno-Kone Machine**

PRE OWNED SNO\_KONE EQUIPMENT

### Features:

- Sno-King Sno-Kone Machine- Ideal for any type location that want to make a lot of money selling a very high profit snack.
- Virtually indestructible-Durable ¼ inch thick cabinet
- 1/3 HP motor requires only 15-amp line
- GREAT MONEY MAKER!!! Makes wonderful Sno-Kones and reliable.
- Momentary switch for safety
- Aluminum shaver head
- Very Good Condition.
- Perfect for Church Carnivals, Public Parks, recreation district and snack bars
- Capacity 300-500 lbs per hour
- 26"w x 14"d x 29"h
- 8 amps, 120 volt
- Shipping weight 45 lbs
- 60 Day Parts Warranty.
- Call to check availability

## 1888 Sno-King Machine